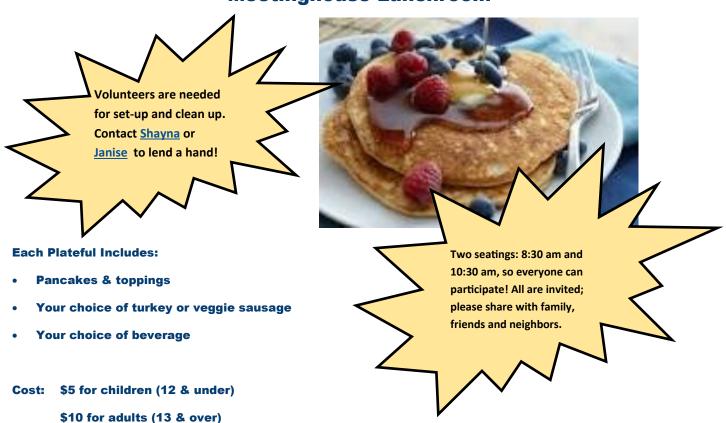

## Greene Street Friends School Parents Association's All You Can Eat Pancake Breakfast Fundraiser

Saturday, December 13, 2014 8:30 am — noon Meetinghouse Lunchroom

For more information or to volunteer, email either of the PA co-presidents: <a href="mailto:Shayna Bayard">Shayna Bayard</a> at sbayard@verizon.net or <a href="mailto:Janise Lee">Janise Lee</a> at jlynlee@verizon.net.